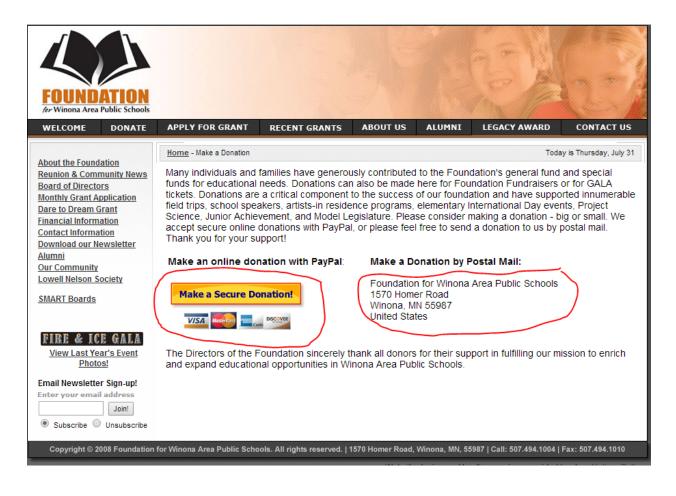

Go to the Foundation Website (<u>www.foundationwaps.org</u>), there is the "donate" tab. In order to donate, you need to complete the first page of information, name, address, credit card, etc. Then, you will see "review donation and continue". Once you enter that and move to the next page, you will eventually see a space where you can type additional instructions or special information. put in in the Class of 1974 memorial fund. I hope this helps. If not, give me a call or email back and we can talk. This is a very wonderful thing your group is doing to honor your classmates and keep their memory alive with Winona Area Public School Scholarship.

Or if you prefer, send your donation to : Foundation for Winona Area Public Schools 1570 Homer Rd Winona, MN 55987