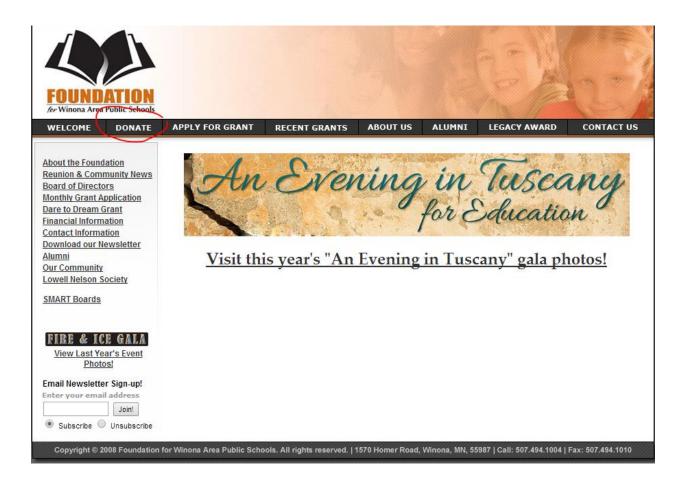

Go to the Foundation Website (<u>www.foundationwaps.org</u>), there is the "donate" tab. In order to donate, you need to complete the first page of information, name, address, credit card, etc. Then, you will see "review donation and continue". Once you enter that and move to the next page, you will eventually see a space where you can type additional instructions or special information. put in in the Class of 1974 memorial fund. I hope this helps. If not, give me a call or email back and we can talk. This is a very wonderful thing your group is doing to honor your classmates and keep their memory alive with Winona Area Public School Scholarship.